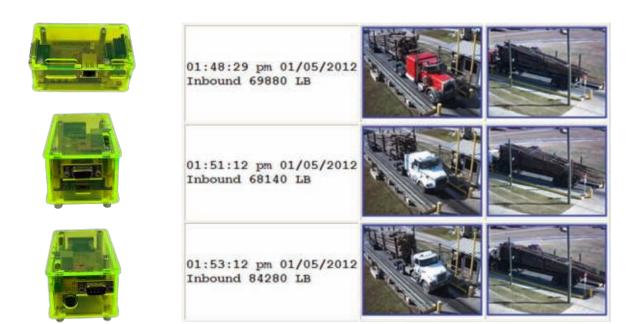

# Effortlessly identify which ticket coordinates with which truck

The SVT3 from Michelli ensures users have information on every weighment

## Store Weight Data, Time, Date & Pictures in HTML

The SVT3 captures data as each truck is weighed, then displays the information on a web page, allowing users to view information on every truck that has entered or left the facility.